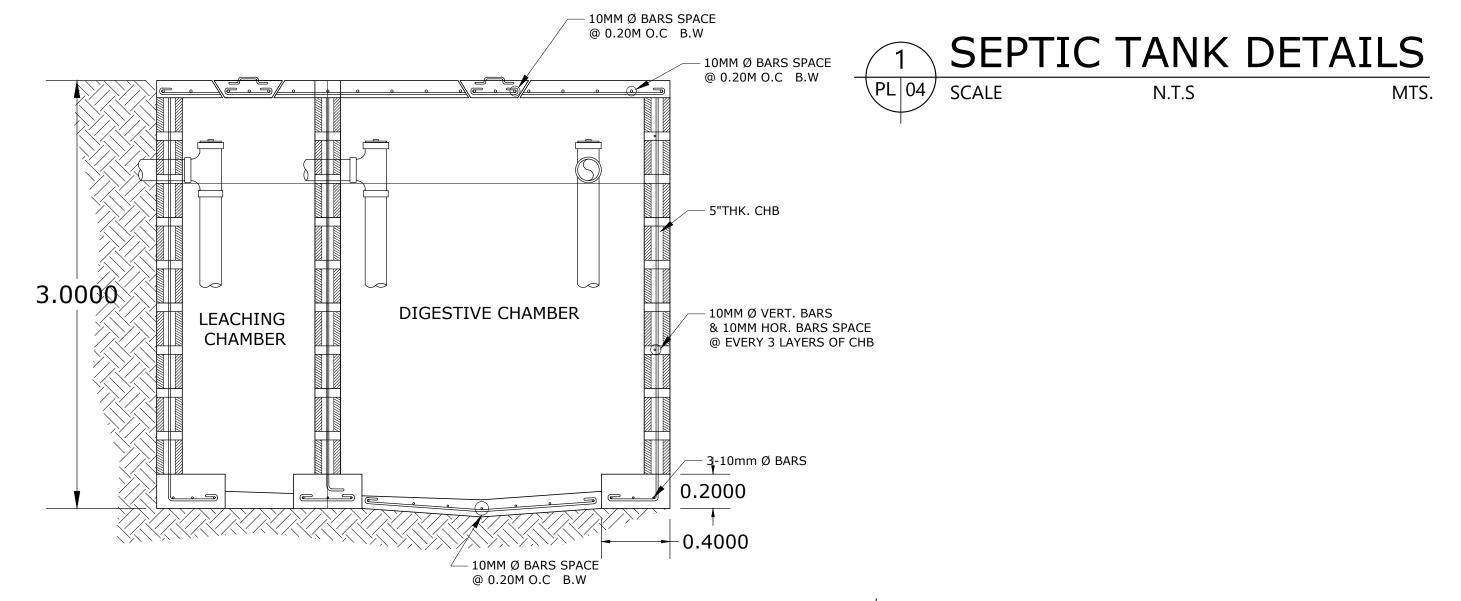

## -2.5000 -1.00000<del>:4000</del> 10MM Ø BARS B.W 10MM Ø BARS SPACE @ 0.20M O.C B.W 1.5000 OUTLET ( **INLET**

50mm Ø END PLUG

## **LEGEND:**

| GATE VALVE        |
|-------------------|
| WATER METER       |
| WATER CLOSET      |
| CLEANOUT          |
| VENT THROUGH ROOF |
| SEPTIC TANK       |
| SHOWER            |
| FAUCET            |
| DOWNSPOUT         |
| CATCH BASIN       |
| SHOWER            |
|                   |

MIMAROPA REGION CAMPUS, ODIONGAN ROMBLON

APPROVED BY:

SHEET CONTENT **GENERAL NOTES** LEGENDS SEPTIC TANK DETAILS **DETAILED PLAN OF WATER TAPPING** 

SHEET NO.

**EDWARD C. ALBARACIN** CAMPUS DIRECTOR DETAILED ELEVATION OF WATER TAPPING