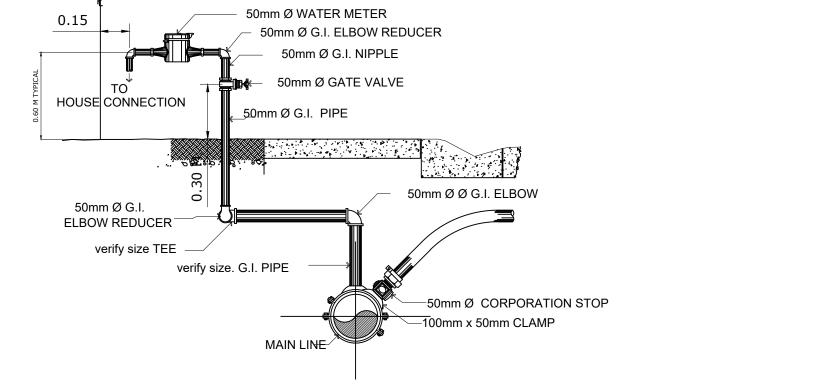

50mm Ø G.I. ELBOW 50mm Ø M.G.I. NIPPLE SADDLE CLAMP verify size Ø PVC SLEEVE PIRE 50mm Ø M.G.I. NIPPLE -CORPORATION STOP SADDLE CLAMP 50mm Ø WATER METER 50mm Ø G.I. PIPE

DETAILED ELEVATION OF WATER TAPPING PL 04/ SCALE

PROJECT TITLE / LOCATION

DETAILED PLAN OF WATER TAPPING PL 04 SCALE

| SANITARY ENGINEER:      |                     |
|-------------------------|---------------------|
| ENGR. BERNARDO HORNILLA |                     |
| PRC NO: 0001023         |                     |
| PTR NO: 21163946        | DATE: Jan. 03, 2018 |
| TIN NO: 128-315-958     |                     |

MIMAROPA REGION CAMPUS, ODIONGAN ROMBLON

APPROVED BY:

SHEET CONTENT **GENERAL NOTES** LEGENDS SEPTIC TANK DETAILS **DETAILED PLAN OF WATER TAPPING** 

SHEET NO.

**EDWARD C. ALBARACIN** CAMPUS DIRECTOR DETAILED ELEVATION OF WATER TAPPING